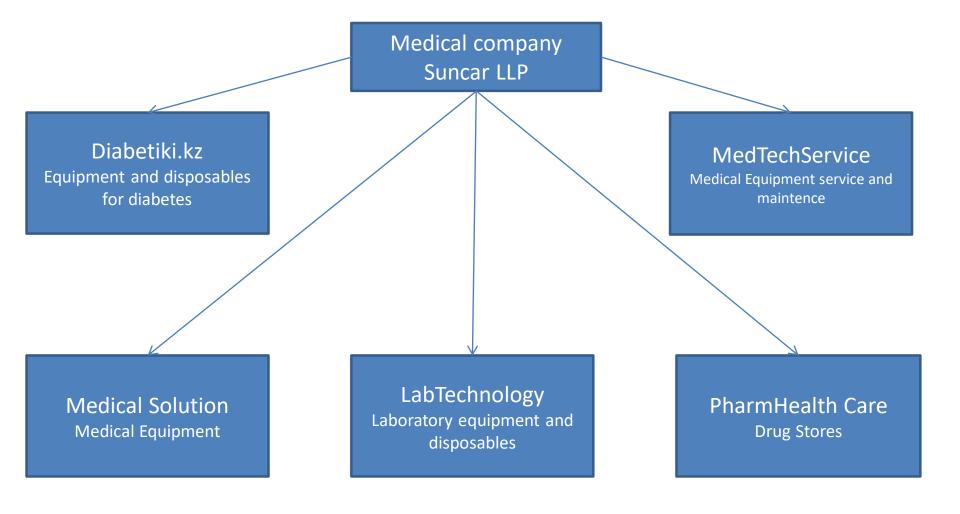

supplied.

The Mission of Medical Company Suncar is aimed to improve and modernize the technical equipment of the medical centres by providing the highly skilled experts with the most modern medical equipment and the lab ware. Our primary goal is focused on providing the best technologies and products from all over the world to the public and private market in Kazakhstan.

Medical Company Suncar owns an educational centre for the training of the experts, who work on the medical and laboratory equipment.

The personnel of Medical Company Suncar consists of highly skilled physicians, service engineers, managers, architects who have been passed the international training on the factories and hospitals of our partners in Italy, Germany, Russia, China, Korea etc.



### **Company Structure**





#### Time chart





Our company provides the following sales channels:

- Public and semi-public tenders;
- Concessional lending;
- Medical equipment for lease;
- Private sales;
- Buy-back.



Innovations

On the territory of the Republic of Kazakhstan Medical Company Suncar introduced the new technologies in the following areas:

- functional diagnostics (such as computer processing and data transmission of electrocardiogram and EEG over distances);
- gynecology ( continuous monitoring of foetus-uterine-placental blood circulation)
- endocrinology (an insulin pump is the modern method of insulin supplying in the human body).
- rentgenology (digitization of X-ray images on film and its transmission over distances);
- somnology (diagnostics and treatment of sleep disturbances)
  And ma