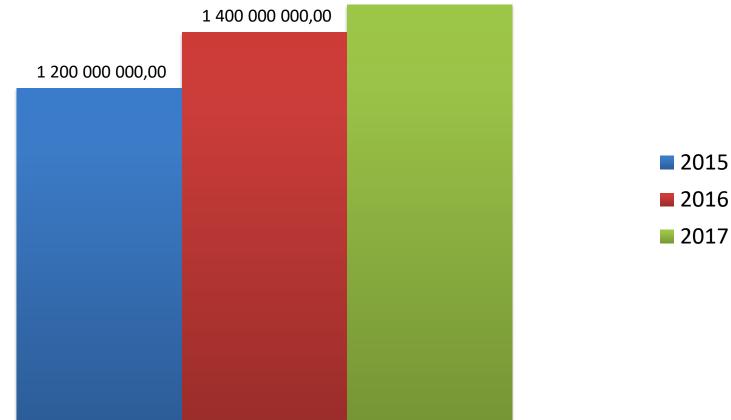

# **Turn-key Solution**

Suncar

1 500 000 000,00

Not all suppliers can offer this important feature that will help you not only to be sure that the equipment purchased will be able to return to the supplier and obtaining money back, but also open the way privileged relationship with the bank. Since any bank with the information that the equipment purchased on credit in certain cases, can be refunded, will not ask for additional collateral, except on the equipment itself.