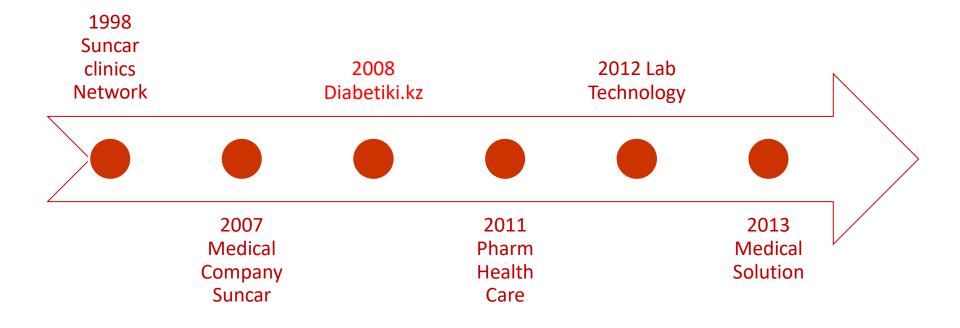

#### Time chart

Our company provides the following sales channels:

- Public and semi-public tenders;
- Concessional lending;
- Medical equipment for lease;
- Private sales;
- Buy-back.

Innovations

On the territory of the Republic of Kazakhstan Medical Company Suncar introduced the new technologies in the following areas: